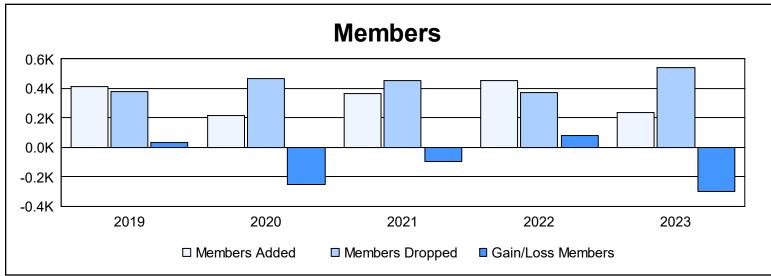

District B 3 As of June 2023 Cumulative

| Year      | New<br>Clubs | Dropped<br>Clubs | Gain/<br>Loss<br>Clubs | New<br>Members | Charter<br>Members | Reinstate<br>Members | Transfer<br>Members | Total<br>Member<br>Added | Total<br>Members<br>Dropped | Gain/<br>Loss<br>Members |
|-----------|--------------|------------------|------------------------|----------------|--------------------|----------------------|---------------------|--------------------------|-----------------------------|--------------------------|
| 2018-2019 | 6            | 3                | 3                      | 244            | 146                | 17                   | 4                   | 411                      | 377                         | 34                       |
| 2019-2020 | 2            | 6                | -4                     | 149            | 57                 | 6                    | 2                   | 214                      | 466                         | -252                     |
| 2020-2021 | 7            | 9                | -2                     | 157            | 161                | 40                   | 5                   | 363                      | 456                         | -93                      |
| 2021-2022 | 4            | 4                | 0                      | 276            | 144                | 28                   | 4                   | 452                      | 374                         | 78                       |
| 2022-2023 | 1            | 7                | -6                     | 151            | 51                 | 21                   | 17                  | 240                      | 541                         | -301                     |
| Average   | 4            | 6                | -2                     | 195            | 112                | 22                   | 6                   | 336                      | 443                         | -107                     |