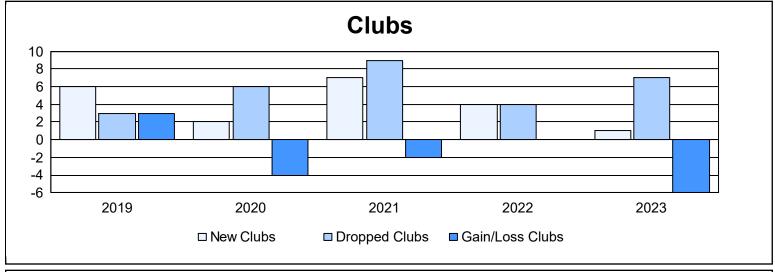

District B 3 As of June 2023 Cumulative

| Year      | New<br>Clubs | Dropped<br>Clubs | Gain/<br>Loss<br>Clubs | New<br>Members | Charter<br>Members | Reinstate<br>Members | Transfer<br>Members | Total<br>Member<br>Added | Total<br>Members<br>Dropped | Gain/<br>Loss<br>Members |
|-----------|--------------|------------------|------------------------|----------------|--------------------|----------------------|---------------------|--------------------------|-----------------------------|--------------------------|
| 2018-2019 | 6            | 3                | 3                      | 244            | 146                | 17                   | 4                   | 411                      | 377                         | 34                       |
| 2019-2020 | 2            | 6                | -4                     | 149            | 57                 | 6                    | 2                   | 214                      | 466                         | -252                     |
| 2020-2021 | 7            | 9                | -2                     | 157            | 161                | 40                   | 5                   | 363                      | 456                         | -93                      |
| 2021-2022 | 4            | 4                | 0                      | 276            | 144                | 28                   | 4                   | 452                      | 374                         | 78                       |
| 2022-2023 | 1            | 7                | -6                     | 151            | 51                 | 21                   | 17                  | 240                      | 541                         | -301                     |
| Average   | 4            | 6                | -2                     | 195            | 112                | 22                   | 6                   | 336                      | 443                         | -107                     |